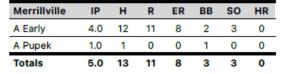

Merrillville вв so AB R н RBI D Coty (CF, SS, 2B) A Pupek (SS, P) N Knight (RF, CF) A Early (P) K Marshall (RF) V Medina (LF) C Early (3B) K Fields (1B) J Powers (C) R Richardson (2B,... Totals 

2B: M Santana, H Snyder, G Tobias, B Neyhart, J Adamczewski, TB: M Santana 2, C Mason 2, H Snyder 3, G Tobias 2, B Neyhart 2, J Adamczewski 3, G Weber 2, C Doorn, J Edwards, HBP: J Warn, SB: A Walters, J Adamczewski, C Doorn, LOB: 8 TB: A Pupek, LOB: 3

P-S: E Knopf 78-54, BF: E Knopf 19

P-S: A Early 89-57, A Pupek 14-8, HBP: A Pupek, BF: A Early 28, A Pupek 6